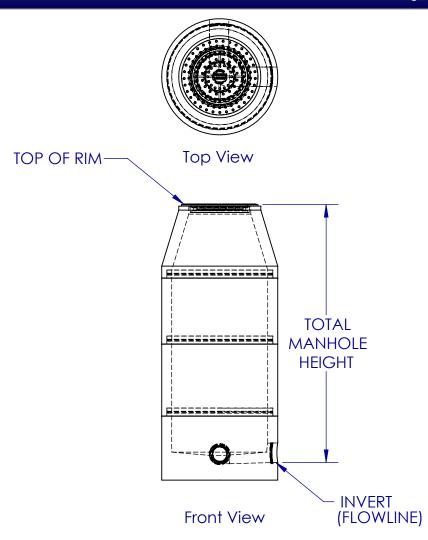

## SANITARY SEWER MANHOLE

Nance Precast Concrete Products

5601 Washington Ave. N.E., Piedmont, OK 73078

Phone 405-373-1800 Fax 405-373-1803

**Right View** 

Isometric View

MH002

| DIMENSIONS | inches |
|------------|--------|
| SCALE      | 1:48   |